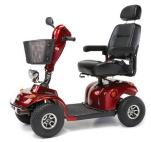

#### KENSINGTON

The Kensington is robust and hardwearing, but remains sleek and elegant. More saloon than sporty, the Class 3 Kensington oozes understated style.