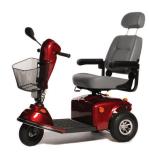

#### MAYFAIR

The Mayfair is mid-sized, but appeals to many thanks to its easy driving style on pavements, pathways and passages. It is suitable for both indoor and outdoor use because of its compact