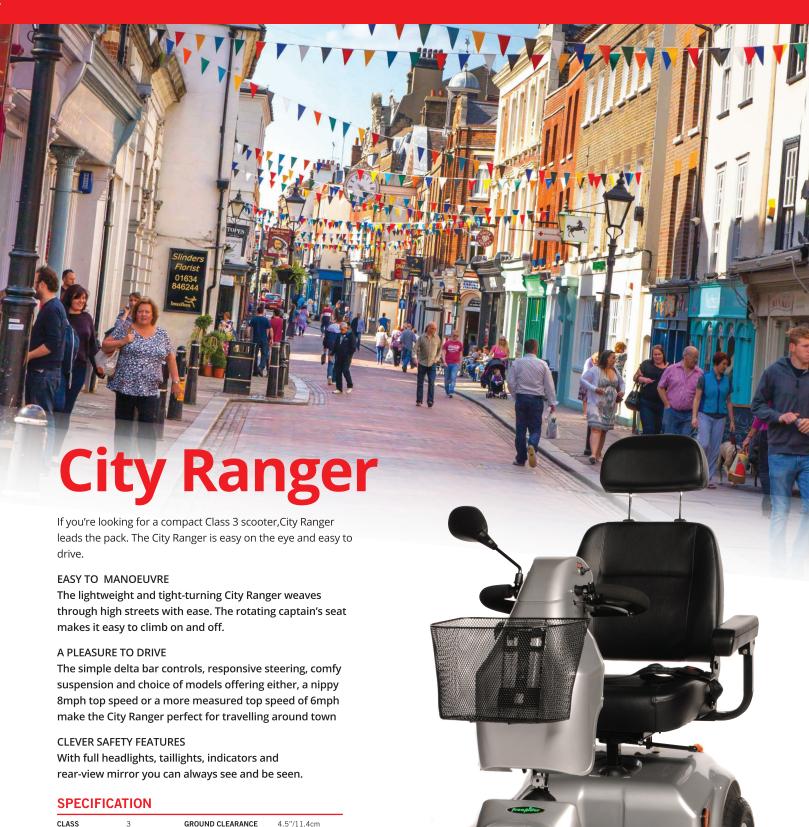

LENGTH WIDTH WHEEL/TYRES

REAR

49"/124cm 24"/61cm 10" Pneumatic with option of puncture proof

12" Pneumatic

with option of puncture proof

42"/107cm

TOTAL WEIGHT **SPEED** BATTERY OPTIONS CAPACITY

SFAT

MAX GRADIENT SUSPENSION LIGHTS

198lbs/90kgs 8mph/12.8km/h or 6mph/9.6km/h Options 2 x 36Ah or 50Ah Options Up to 22st/135kgs 10.5% / 6° Yes

Captain

Yes Red/Silver

TURNING RADIUS

COLOURS