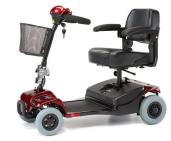

#### KNIGHTSBRIDGE

The Knightsbridge is one of our shorter, lighter and nimbler Class 3 scooters, and its freewheeling 3-wheel design makes it ideal for manoeuvring around the shops.